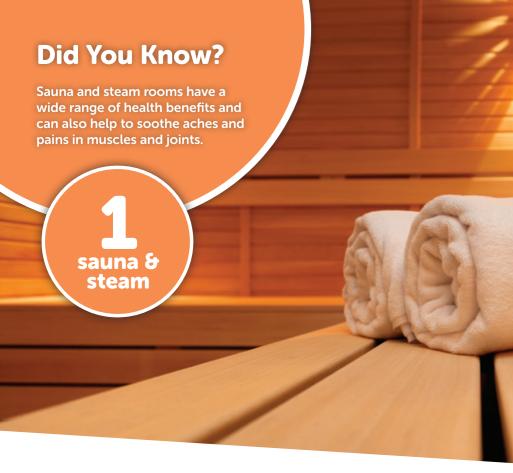

# Sauna & Steam

Our Cedar clad cabin sauna has been designed for ultimate relaxation, providing the perfect environment to unwind at the end of a busy day.

Sauna and steam rooms can also be beneficial to sufferers of Asthma, Bronchitis, Sinusitis & Allergies and can also be used to help ease muscle tension and sports injuries.